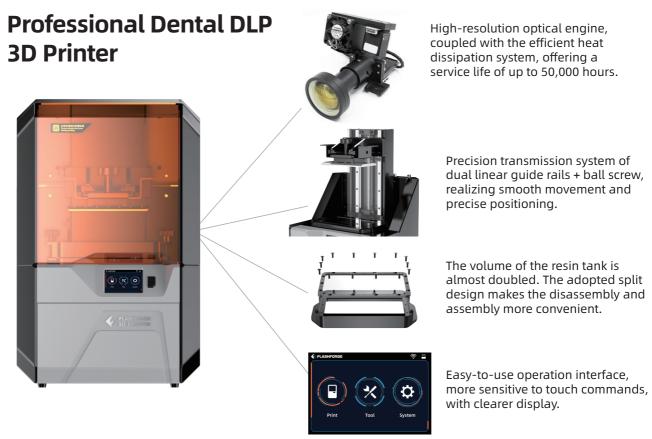

# **Flashforge Professional Dental Solutions**

| Parameters        |                       |  |
|-------------------|-----------------------|--|
| Print Speed       | 10-50 mm/h            |  |
| Build Volume      | 144x81x180 mm         |  |
| Layer Height      | 20-200 μm             |  |
| XY Resolution     | 75 μm                 |  |
| Wavelength        | 405 nm                |  |
| Connectivity      | USB/Ethernet/Wi-Fi    |  |
| Rated Power       | 84 W                  |  |
| Printer Dimension | 360x320x560 mm        |  |
| Touch Screen      | 3.5-inch Touch Screen |  |

# **Advantages of Flashforge Dental Program**

- ◆ The light intensity control system ensures a more refined print.
- ◆ The distortion algorithm ensures better product precision.
- ◆ Multiple resins meet more demands in application.
- ◆ The light intensity uniformity control system guarantees a prefect final product.
- ◆ The Gray compensation function ensures a smoother model surface.
- ◆ Shorten working hours and improve more than 50% production efficiency