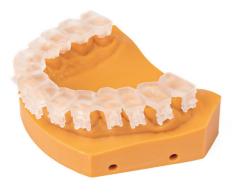

# 2. Surgical Guides

#### FHD1500 Surgical Guide Resin

- ◆ Good molding precision; ◆ Good biocompatibility;
- ◆ high mechanical stability;◆ Sterilizable

| FHD 1500 Specifications |                 |  |
|-------------------------|-----------------|--|
| Color                   | Transparent     |  |
| Viscosity               | 180-220 mPa · s |  |
| Density                 | 1.05-1.15 g/cm³ |  |
| Tensile strength        | 38 MPa          |  |
| Shore hardness          | 80 D            |  |
| Flexural strength       | 45 MPa          |  |