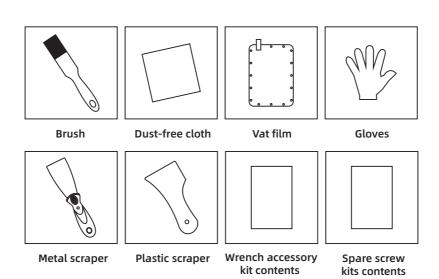

# **Full set of post-processing suits**

Professional equipment with efficient processing and curing. Improve the printingefficiency and ensure the success rate of product printing.