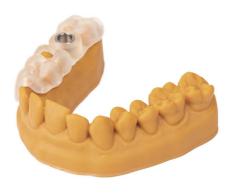

# 1. Dental Restoration Application

#### **Model R01 Dental Restoration Resin**

**Dental Crown Resin** 

- ◆ High surface hardness, stable performance;
- ◆ Good scratch resistance

| Model R01 Specifications |            |  |
|--------------------------|------------|--|
| Color                    | Orange     |  |
| Viscosity                | 150 mPa·s  |  |
| Density                  | 1.18 g/cm³ |  |
| Tensile strain at break  | 15%        |  |
| Shore hardness           | 85D        |  |
| Flexural strength        | 52 MPa     |  |

- Wear-resistant, not easy to crack, high surface hardness;
- ◆ Smooth surface for easy post-processing.