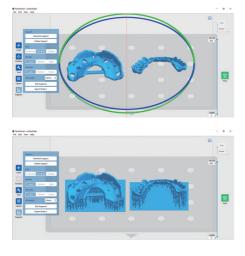

# **Professional slicing software - FlashDental**

Totally compatible with dental design software, Concise interface, easy operation.

- **Unique Functions** ◆ One click to generate professional supports, which can be added or deleted manually
  - ◆ Realize multi-device list control, with which users can monitor the printing status of multiple devices simultaneously in the same interface

## **One click Supports**