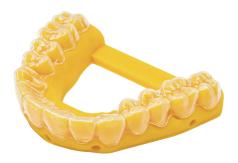

# 3. Orthodontic Application

#### FHD1400 Dental Model Resin Water Washable Resin

- It meets the needs of customers for light color and increases the dental productivity significantly;
- High molding precision;
- Smooth surface finish.

| FHD 1400 Specifications |                             |  |
|-------------------------|-----------------------------|--|
| Color                   | Yellow                      |  |
| Viscosity               | 300-450 mPa · s             |  |
| Density                 | 1.04-1.10 g/cm <sup>3</sup> |  |
| Tensile strength        | 43 MPa                      |  |
| Shore hardness          | 84 D                        |  |
| Flexural strength       | 52 MPa                      |  |