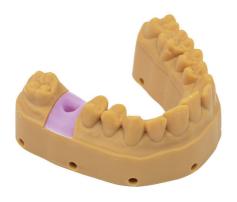

# 4. Gingiva Mask Application

#### **Gingiva Mask**

- Good elasticity and crack resistance;
- ◆ High stability, good molding precision

| Gingiva Mask Resin Specifications |                 |  |
|-----------------------------------|-----------------|--|
| Color                             | Pink            |  |
| Viscosity                         | 350-550 mPa · s |  |
| Density                           | 1.05-1.25 g/cm³ |  |
| Tensile strength                  | 1.35 MPa        |  |
| Hardness (Share A)                | 50-60           |  |
| Tensile modulus                   | 1.30 MPa        |  |