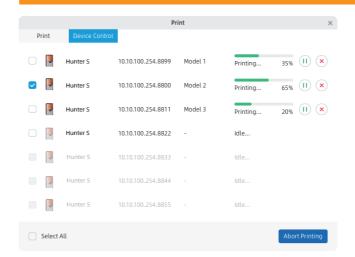

# **Professional slicing software - FlashDental**

Totally compatible with dental design software, Concise interface, easy operation.

- **Unique Functions** ◆ One click to generate professional supports, which can be added or deleted manually
  - ◆ Realize multi-device list control, with which users can monitor the printing status of multiple devices simultaneously in the same interface

## **Multi-device Collaboration Management**