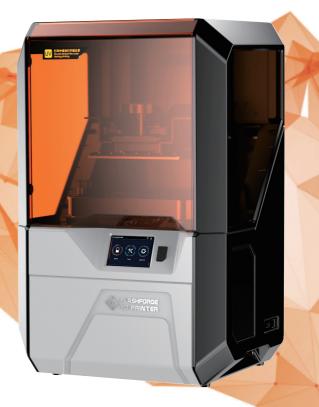

# **Hunter S**

Flashforge newly upgraded professional high-precision DLP printer: Hunter S can be applied to digital dental solutions in subdivision fields such as implant, restoration and orthodontics. It is a cost-effective printing device that features simple operation, reliable running, and convenient maintenance for dental clinics and mid to high-end denture processing factories at home and abroad.