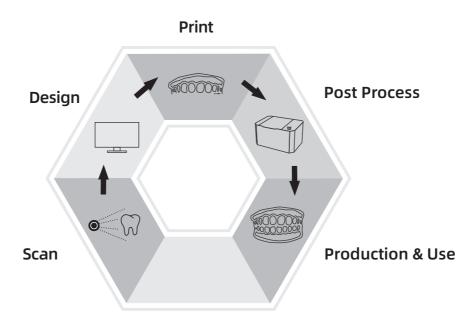

# Digital Dentistry Solution

**Hunter S** 



# **Hunter S**

Flashforge newly upgraded professional high-precision DLP printer: Hunter S can be applied to digital dental solutions in subdivision fields such as implant, restoration and orthodontics. It is a cost-effective printing device that features simple operation, reliable running, and convenient maintenance for dental clinics and mid to high-end denture processing factories at home and abroad.

# **Flashforge Professional Dental Solutions**





| Parameters        |                       |  |
|-------------------|-----------------------|--|
| Print Speed       | 10-50 mm/h            |  |
| Build Volume      | 144x81x180 mm         |  |
| Layer Height      | 20-200 μm             |  |
| XY Resolution     | 75 μm                 |  |
| Wavelength        | 405 nm                |  |
| Connectivity      | USB/Ethernet/Wi-Fi    |  |
| Rated Power       | 84 W                  |  |
| Printer Dimension | 360x320x560 mm        |  |
| Touch Screen      | 3.5-inch Touch Screen |  |



# **Professional slicing software - FlashDental**

Totally compatible with dental design software, Concise interface, easy operation.

- **Unique Functions** ◆ One click to generate professional supports, which can be added or deleted manually
  - ◆ Real