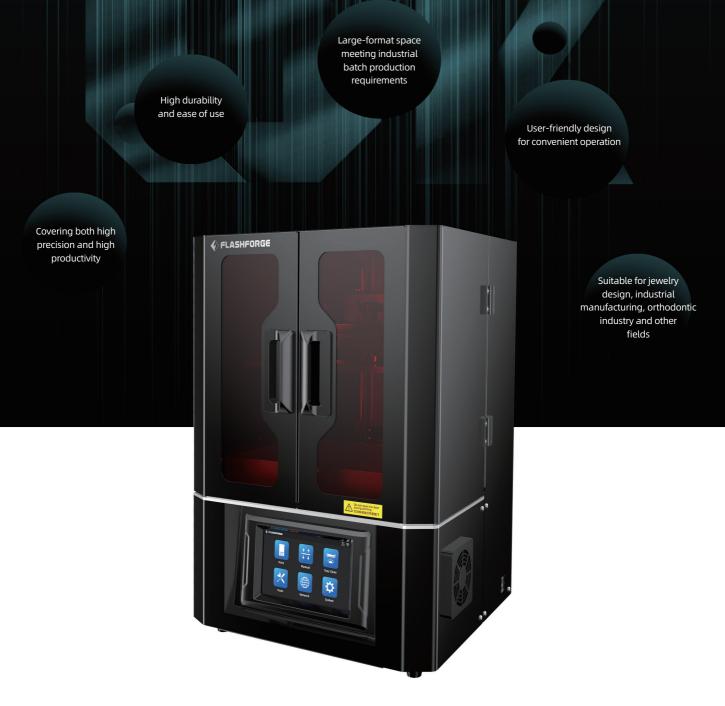

# Large-format industrial 3D printer developed by Flashforge

## Focus 6K XL

#### Larger build volume

The build volume of 276 \* 155 \* 200 mm doubles the number of models in a full page, further meeting the needs of batch production.

High-level restoration of details; The simultaneous upgrade of the print size and resolution achieves the coexistence of large format and high precision.

Easy-to-use solution vat

The handle of the solution vat is wider and thicker, making it more convenient to replace printing consumables.