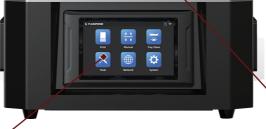

#### 7-inch large touch screen

Sensitive touch control, clear display, convenient operation, navigation-type UI design, bringing a more friendly interactive experience

Customized material settings

的的

Compatible with a variety of resins to meet more application scenarios